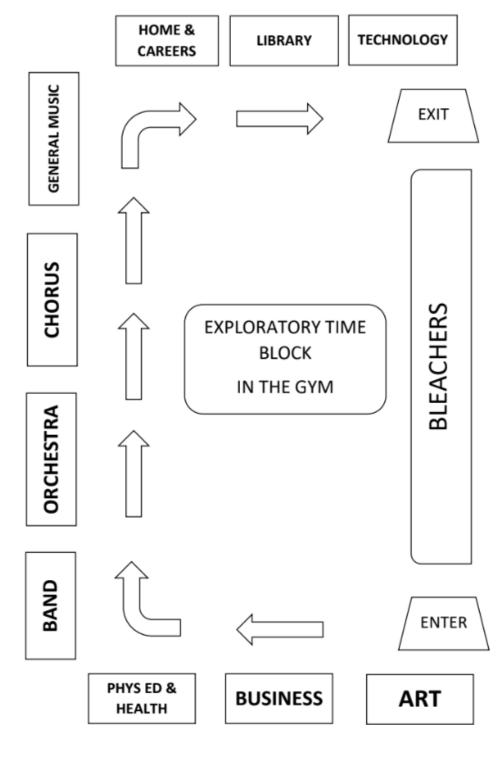

# **Exploratory Map: Gym**

**Open House Schedule** 

Thursday, September 14, 2023